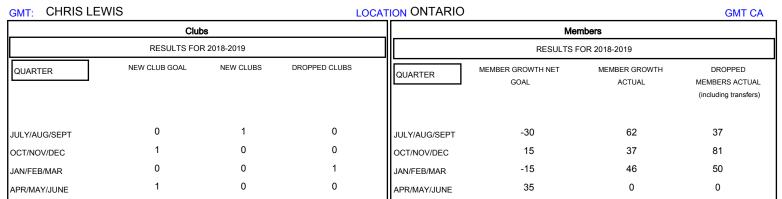

## MONTHLY MEMBERSHIP PROGRESS REPORT

## District A 711

Results as of: 03/31/2019



## GOALS AND ACTUAL NEW CLUBS CUMULATIVE



## GOALS AND ACTUAL MEMBERS CUMULATIVE



| DROPPED CLUBS: 1  DROPPED MEMBERS |     | 41 CLUBS OF 80 ADDED 1 OR MORE<br>NEW MEMBERS | GENDER DISTRIBUTION  MALE 907 (63.03%)  FEMALE 532 (36.97%)  Women Percentage Fiscal Year Goal: 38% |     |
|-----------------------------------|-----|-----------------------------------------------|-----------------------------------------------------------------------------------------------------|-----|
| DECEASED                          | 9   | CLICK HERE FOR CUMULATIVE                     | TOTAL FAMILY UNIT MEMBERS                                                                           | 250 |
| CLUB CANCELLED                    | 17  | MEMBERSHIP DATA                               |