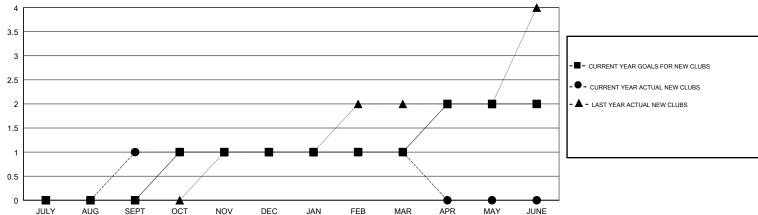

## MONTHLY MEMBERSHIP PROGRESS REPORT

## District A 711

Results as of: 03/31/2019



## GOALS AND ACTUAL NEW CLUBS CUMULATIVE



## GOALS AND ACTUAL MEMBERS CUMULATIVE



| DROPPED CLUBS: 1  DROPPED MEMBERS |     | 41 CLUBS OF 80 ADDED 1 OR MORE<br>NEW MEMBERS | GENDER DISTRIBUTION  MALE 907 (63.03%)  FEMALE 532 (36.97%)  Women Percentage Fiscal Year Goal: 38% |     |
|-----------------------------------|-----|-----------------------------------------------|-----------------------------------------------------------------------------------------------------|-----|
| DECEASED                          | 9   | CLICK HERE FOR CUMULATIVE                     | TOTAL FAMILY UNIT MEMBERS                                                                           | 250 |
| CLUB CANCELLED                    | 17  | MEMBERSHIP DATA                               |