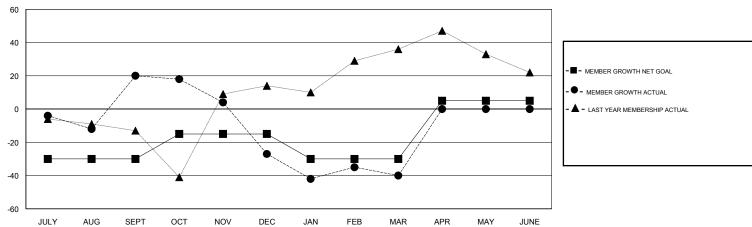

## GOALS AND ACTUAL MEMBERS CUMULATIVE

| DROPPED CLUBS: 1  DROPPED MEMBERS |     | 41 CLUBS OF 80 ADDED 1 OR MORE<br>NEW MEMBERS | GENDER DISTRIBUTION  MALE 907 (63.03%)  FEMALE 532 (36.97%)  Women Percentage Fiscal Year Goal: 38% |     |
|-----------------------------------|-----|-----------------------------------------------|-----------------------------------------------------------------------------------------------------|-----|
| DECEASED                          | 9   | CLICK HERE FOR CUMULATIVE                     | TOTAL FAMILY UNIT MEMBERS                                                                           | 250 |
| CLUB CANCELLED                    | 17  | MEMBERSHIP DATA                               |                                                                                                     | 400 |
| OTHER                             | 142 |                                               | FAMILY MEMBERS PAYING HALF DUES                                                                     | 130 |
| TOTAL                             | 168 |                                               |                                                                                                     |     |